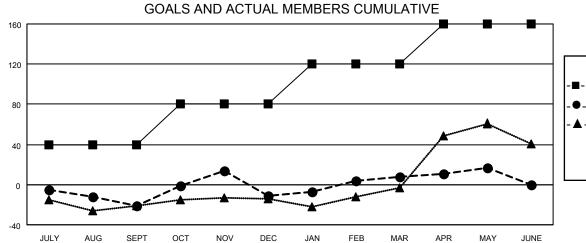

## GAT MONTHLY MEMBERSHIP PROGRESS REPORT

Multiple District 44

LOCATION: NEW HAMPSHIRE

Results as of: 5/31/2023

| Clubs                 |               |           |               | Members               |                           |                         |                                                    |  |
|-----------------------|---------------|-----------|---------------|-----------------------|---------------------------|-------------------------|----------------------------------------------------|--|
| RESULTS FOR 2022-2023 |               |           |               | RESULTS FOR 2022-2023 |                           |                         |                                                    |  |
| QUARTER               | NEW CLUB GOAL | NEW CLUBS | DROPPED CLUBS | QUARTER               | MEMBER GROWTH NET<br>GOAL | MEMBER GROWTH<br>ACTUAL | DROPPED<br>MEMBERS ACTUAL<br>(including transfers) |  |
| JULY/AUG/SEPT         | 0             | 0         | 0             | JULY/AUG/SE           | PT 40                     | 33                      | 48                                                 |  |
| OCT/NOV/DEC           | 0             | 0         | 0             | OCT/NOV/DE            | C 40                      | 82                      | 61                                                 |  |
| JAN/FEB/MAR           | 0             | 0         | 0             | JAN/FEB/MAR           | 40                        | 73                      | 41                                                 |  |
| APR/MAY/JUNE          | 0             | 0         | 0             | APR/MAY/JUN           | NE 40                     | 56                      | 44                                                 |  |

## GOALS AND ACTUAL NEW CLUBS CUMULATIVE

- MEMBER GROWTH ACTUAL

- LAST YEAR MEMBERSHIP ACTUAL

| DROPPED CLUBS: 0              |     | 57 CLUBS OF 78 ADDED 1 OR MORE | GENDER DISTRIBUTION                |                |  |
|-------------------------------|-----|--------------------------------|------------------------------------|----------------|--|
|                               |     | NEW MEMBERS                    | MALE                               | 1,242 (53.24%) |  |
|                               |     |                                | FEMALE                             | 1,090 (46.72%) |  |
| DROPPED MEMBERS               |     |                                | NON BINARY                         | 0 (0.00%)      |  |
| DECEASED                      | 35  |                                | PREFER NOT TO ANSWER               | 1 (0.04%)      |  |
| CLUB CANCELLED 0<br>OTHER 159 |     | CLICK HERE FOR CUMULATIVE      | TOTAL FAMILY UNIT MEMBERS          | 794            |  |
| TOTAL                         | 194 | MEMBERSHIP DATA                | FAMILY MEMBERS PAYING HALI<br>DUES | = 416          |  |